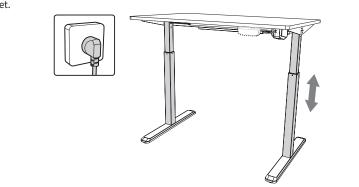

#### STEP 4

If installed to an electric height adjustable desk frame, the desk may now be plugged into a power outlet.

This desktop is pre-drilled to match the mounting holes in

with two legs. Some frames will not fit these holes. In this