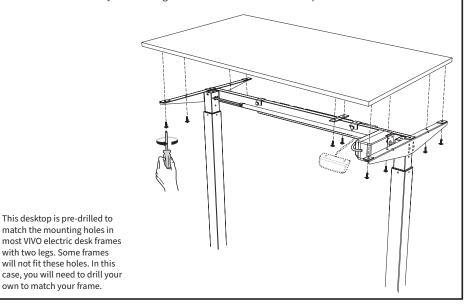

#### STEP 1

Mount the desktop to the desk frame using screws. If necessary, drill pilot holes for the screws to match your desk frame. If using a VIVO desk frame, make sure to orientate the desktop so the control panel or crank handle pilot holes are facing the front.

Please note that mounting screws are not included with this desktop. Use the mounting hardware included with your standing desk frame to mount the desktop.

#### STEP 2

For VIVO frames, pre-drilled holes have been included for most control panels and crank handles. Note that holes for some control panels and cranks are not pre-drilled. In this case, you must drill your own. Bottom Side Pre-drilled holes for panels and cranks

#### STEP 4

If installed to an electric height adjustable desk frame, the desk may now be plugged into a power outlet.

This desktop is pre-drilled to match the mounting holes in

with two legs. Some frames will not fit these holes. In this

own to match your frame.