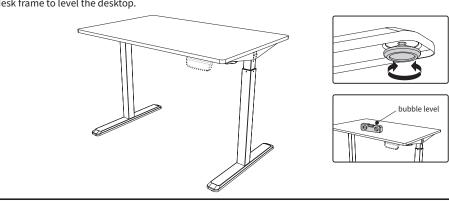

#### STEP 3

Use a bubble level to make sure the desktop is level. If necessary, adjust the foot pads on the standing desk frame to level the desktop.